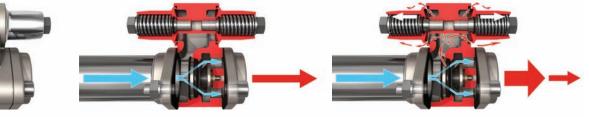

#### **Check and Relief Valve**

A key component of this B200 model is the discharge optimized Check and Relief Valve. During unloading, when the pressure in the tank builds, this unique Relief Valve allows air to safely bypass the tank, gradually slowing product transfer.

**Full Flow Rate** 

**Regulated Flow Rate** 