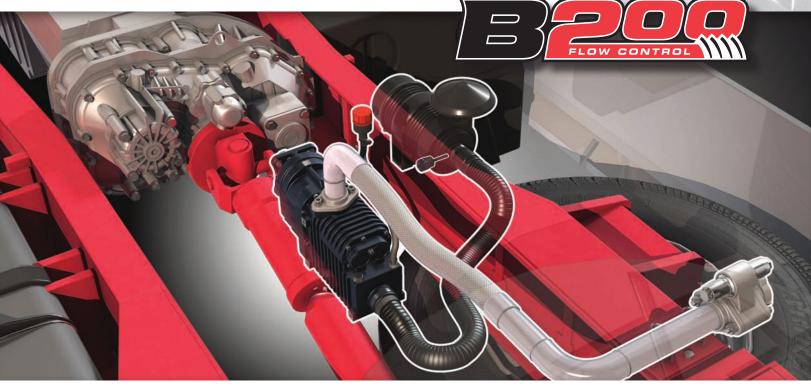

### B200 FLOW CONTROL Screw Compressor Brochure

Where Innovation Flows

545 (BE 41

1000

mouvex.com

The B200 Flow Control boasts a premium, robust, rugged design and has been enhanced with special protectants on the screws and body to allow it to work with a broader range of chemicals. And because it is flow optimized, customers can realize efficiencies not found in other vane compressors. All exterior components are now stainless steel for additional protection, including the flanges, hose and relief valve.

The new B200 Flow Control comes from Mouvex, a trusted name in transport screw compressor technology. The Flow Control boasts a premium, robust, rugged design and has been enhanced with special protectants to allow it to work with a broader range of chemicals. And because it is flow optimized, customers can realize efficiencies not found in other vane compressors.

Flow Control Check and Relief Valve

Discharge Optimized Premium Screw Technology

- Corrosion Resistant for Chemical Compatibility
- Rugged design, friction- and oil-free
- Unique PTO-mounted system
- 3 Year Warranty