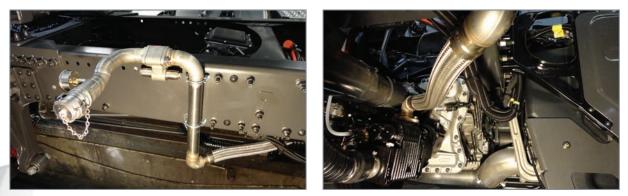

#### Easy "Plug and Play" Installation

- No prop/drive shaft required
- No mounting bracket required
- Suitable with standard PTO
- Hydraulic or electric drive versions available
- Compact size & light weight

#### Simple to Use

- Reduced maintenance
- Improved safety no rotating shafts
- Faster un-loading times
- Integrated torque limiter
- Wide speed range, high flow rate
- No dumping valve
- No speed adjustment