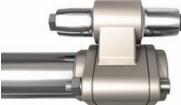

#### **Check and Relief Valve**

A key component of this B200 model is the discharge optimized Check and Relief Valve. During unloading, when the pressure in the tank builds, this unique Relief Valve allows air to safely bypass the tank, gradually slowing product transfer.

Flow Control Check and Relief Valve

Flow Control Check and Relief Valve

Discharge Optimized Premium Screw Technology

- Corrosion Resistant for Chemical Compatibility
- Rugged design, friction- and oil-free
- Unique PTO-mounted system
- 3 Year Warranty